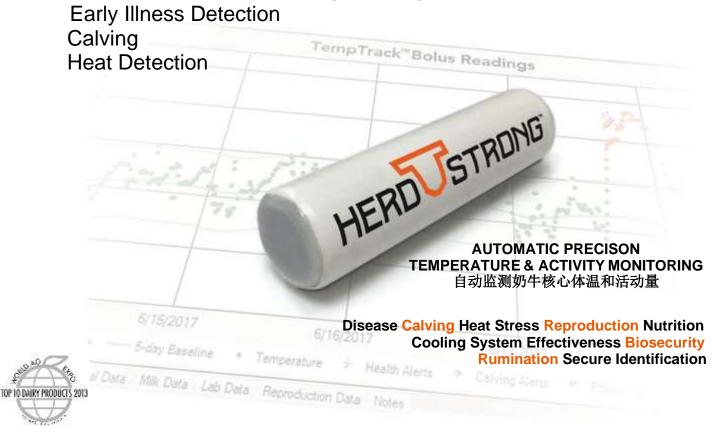

#### Accurate, Reliable Temperature & Activity Sensors

#### HerdStrong Precision Monitoring Capabilities (4Q 2020)

Industry leading early illness detection Calving detection Breeding: Advanced Heat Detection Rumination (in development) Integrate herd mgt. software data (custom) User App (Apple iOS/Android, info on demand) Alerts 3 to 5 days prior to clinical symptoms Graphical display of drinking events Herd management database Automatic alerts sent to mobile devices Data logging – last 96 readings Used by researchers worldwide