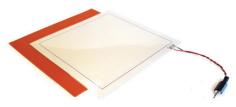

### **Piezoelectric Sensor**

#### Non-invasive

Piezoelectric sensor reduces need for surgery and implants required for EEG recording.