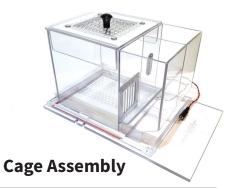

ns.

The PiezoSleep system and customized solutions have aided researchers worldwide in areas of gene and disease model phenotyping, drug testing, sleep biology, heart rate and breath monitoring and seizure detection.

## About Our System...

#### Non-invasive

Piezoelectric sensor reduces need for surgery and implants required for EEG recording.

#### Automated

PiezoSleep data collection software automatically records sleep and wake states. It saves time by eliminating the need for tedious human scoring of EEG/EMG.

#### **Cost & Time Effective**

Automated scoring and lower cost of entry make our complete, turn-key systems more attractive for new and experienced sleep researchers.

## **Patented Technology**

### **Giant SquidBox**





### Calamari





### **Piezoelectric Sensor**







# PiezoSleep Behavioral Tracking System

SIGNALSOLUTIONS

Sensor Systems, Software, Sleep

# Non-invasive Innovation

Signal Solutions LLC - 1-877-SIGSOLN (Toll free) www.sigsoln.com

<u>1-877-SIGSOLN</u>

1-877-SIGSOLN